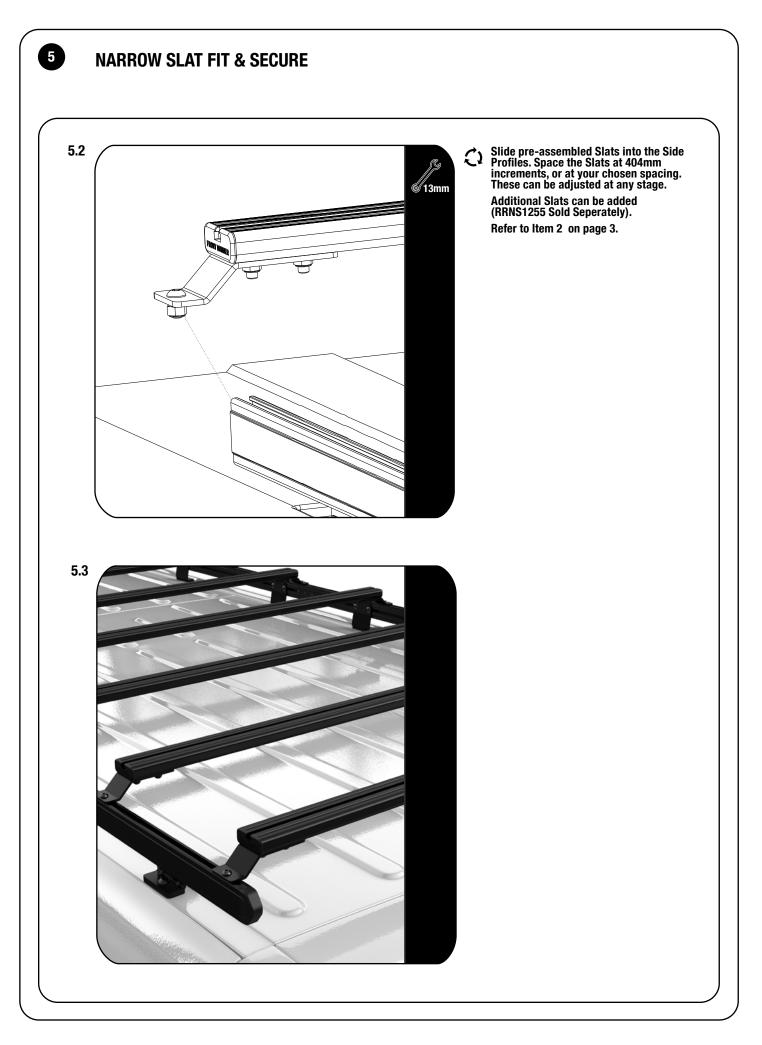

| 1      | 12 X         | Sprinter Foot                               |
|                                         | 2      | 12 X<br>36 X | Plastic Spacer<br>M8 x 16 x 1.6 Flat Washer |
|                                         | 3<br>4 | 12 X         | M8 x 25 x 2 Flat Washer                     |
|                                         | 5      | 12 X         | M8 x 25 Button Head Bolt                    |
|                                         | 6      | 24 X         | M8 x 16 Button Head Bolt                    |
| 6 · · · · · · · · · · · · · · · · · · · | 7      | 36 X         | M8 Nyloc Nut                                |
|                                         |        |              |                                             |



















## **INSTALL OTHER VEHICLE AND RACK ACCESSORIES**

Now's the time to visit your favorite Front Runner dealer in person or online.

## IMPORTANT! 🦄

FRONT RUNNER RACK KITS OFTEN HAVE A HIGHER LOAD RATING THAN THE VEHICLES THEY ARE MOUNTED TO. PLEASE REFER TO YOUR SPECIFIC VEHICLE MANUFACTURER FOR A RECOMMENDED ROOF RATING. FRONT RUNNER CANNOT BE RESPONSIBLE FOR IMPROPER LOADING BEYOND THE VEHICLE MANUFACTURER'S STATED LOAD CAPACITY.

Be sure to tag us. We love to see our gear in action! #FrontRunnerOutfitters #BornToRoam

Share your adventures on: 🖸 f 🎔 🎯