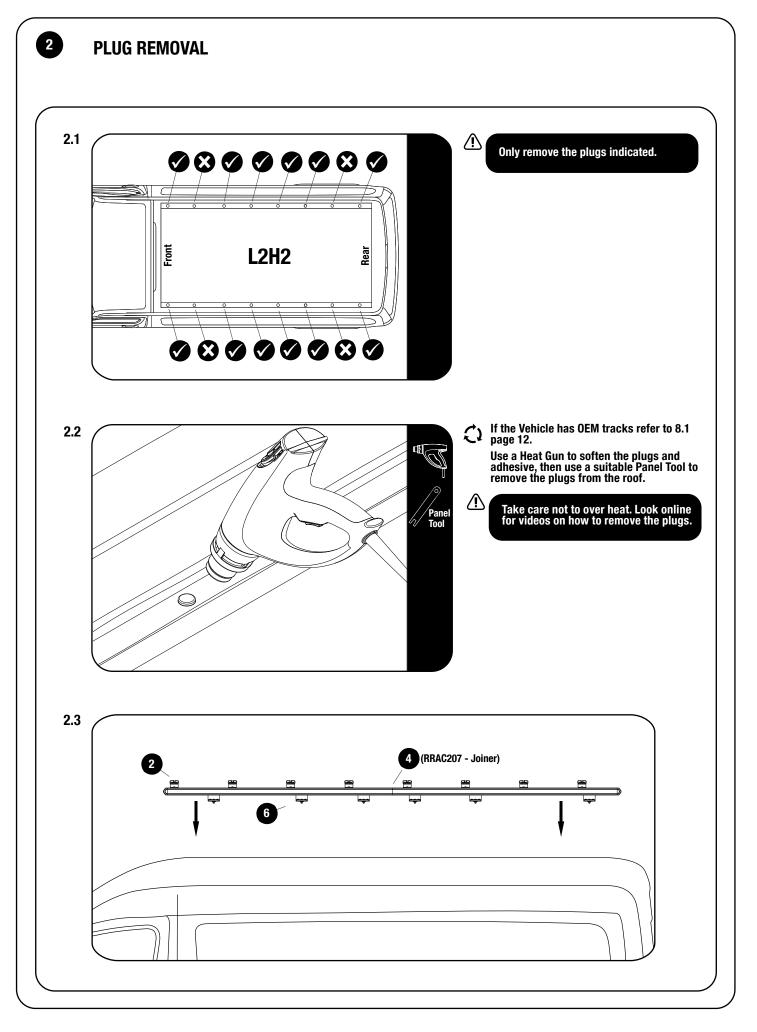

 $\triangle$ 

| 0                               | GET ORGANIZED                                                                                                                                                                                                                                                          |               |            |                     |
|---------------------------------|------------------------------------------------------------------------------------------------------------------------------------------------------------------------------------------------------------------------------------------------------------------------|---------------|------------|---------------------|
| IN T                            | НЕ ВОХ                                                                                                                                                                                                                                                                 | TOOLS NEEDED  |            |                     |
| 1<br>2<br>3<br>4<br>5<br>6<br>7 | <ul> <li>4 X Side Profile 1560mm</li> <li>8 X Slat Assembly</li> <li>1 X Van Rack Wind Deflector</li> <li>1 X Van Rack Joiner Kit</li> <li>2 X Van Track End Cap (Pair)</li> <li>6 X Mercedes Sprinter Foot (Pair)</li> <li>3 X Stud Plate MB Spriner Track</li> </ul> | Panel<br>Tool | 4mm<br>5mm | Heat<br>Gun<br>13mm |
|                                 |                                                                                                                                                                                                                                                                        | Sealant       |            |                     |
| FIGI                            | JRE 1.1                                                                                                                                                                                                                                                                |               |            |                     |
|                                 |                                                                                                                                                                                                                                                                        |               |            |                     |
|                                 |                                                                                                                                                                                                                                                                        |               | 2          |                     |
|                                 |                                                                                                                                                                                                                                                                        |               |            |                     |
|                                 |                                                                                                                                                                                                                                                                        |               |            | 6                   |
|                                 |                                                                                                                                                                                                                                                                        | E             |            |                     |
|                                 |                                                                                                                                                                                                                                                                        | 4             |            |                     |
|                                 |                                                                                                                                                                                                                                                                        |               |            |                     |

1

| 1 SPVT003 - SIDE PROFILE | # | QTY | IN THE BOX            |
|--------------------------|---|-----|-----------------------|
| 1560mm                   | 1 | 4 X | Side Profile (1560mm) |

1

QTY # 4 **RRAC207 - VAN RACK JOINER KIT** IN THE BOX **SPVT Joiner Bar** 2 X 1 2 2 X **Joiner Plate** M6 x 16 Button Head Bolt 3 8 X 3 So So O 0 1 10 2

| 6 FAVF004 - MERCEDES SPRINTER FOOT      | #      | QTY          | IN THE BOX                                  |
|-----------------------------------------|--------|--------------|---------------------------------------------|
|                                         | 1      | 12 X         | Sprinter Foot                               |
|                                         | 2      | 12 X<br>36 X | Plastic Spacer<br>M8 x 16 x 1.6 Flat Washer |
|                                         | 3<br>4 | 12 X         | M8 x 25 x 2 Flat Washer                     |
|                                         | 5      | 12 X         | M8 x 25 Button Head Bolt                    |
|                                         | 6      | 24 X         | M8 x 16 Button Head Bolt                    |
| 6 · · · · · · · · · · · · · · · · · · · | 7      | 36 X         | M8 Nyloc Nut                                |
|                                         |        |              |                                             |