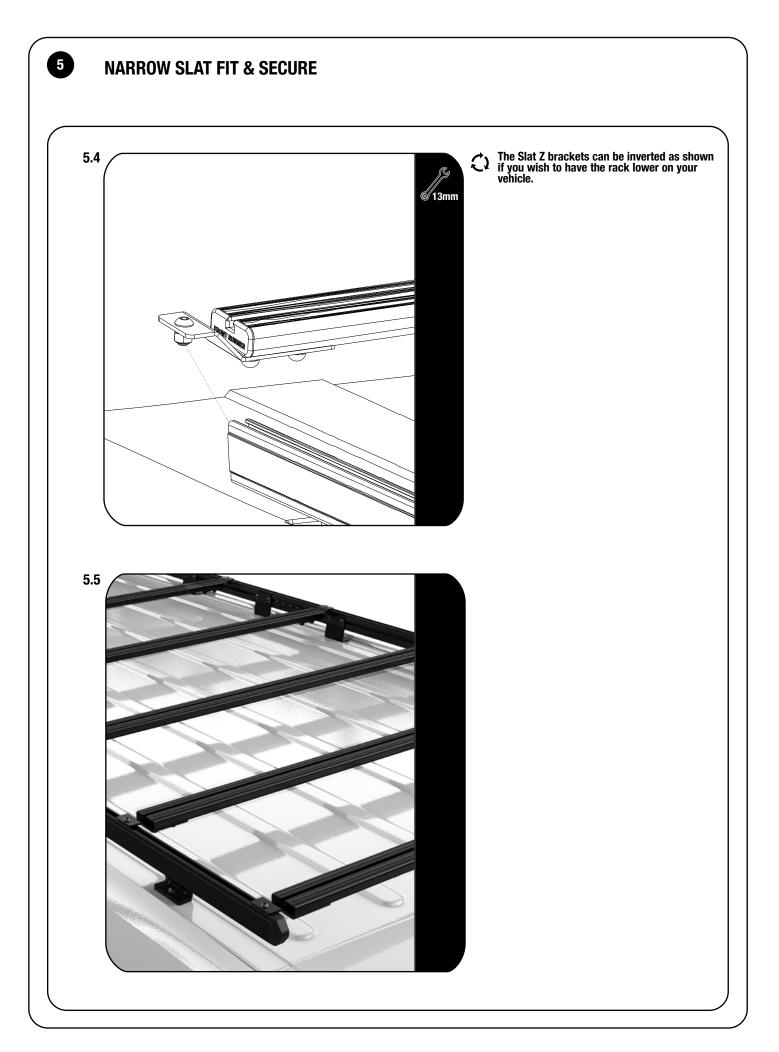

| 1      | 12 X         | Sprinter Foot                               |
|                                         | 2      | 12 X<br>36 X | Plastic Spacer<br>M8 x 16 x 1.6 Flat Washer |
|                                         | 3<br>4 | 12 X         | M8 x 25 x 2 Flat Washer                     |
|                                         | 5      | 12 X         | M8 x 25 Button Head Bolt                    |
|                                         | 6      | 24 X         | M8 x 16 Button Head Bolt                    |
| 6 · · · · · · · · · · · · · · · · · · · | 7      | 36 X         | M8 Nyloc Nut                                |
|                                         |        |              |                                             |



















## **INSTALL OTHER VEHICLE AND RACK ACCESSORIES**

Now's the time to visit your favorite Front Runner dealer in person or online.

## IMPORTANT! 🦄

FRONT RUNNER RACK KITS OFTEN HAVE A HIGHER LOAD RATING THAN THE VEHICLES THEY ARE MOUNTED TO. PLEASE REFER TO YOUR SPECIFIC VEHICLE MANUFACTURER FOR A RECOMMENDED ROOF RATING. FRONT RUNNER CANNOT BE RESPONSIBLE FOR IMPROPER LOADING BEYOND THE VEHICLE MANUFACTURER'S STATED LOAD CAPACITY.

Be sure to tag us. We love to see our gear in action! #FrontRunnerOutfitters #BornToRoam

Share your adventures on: 🖸 f 🎔 🎯