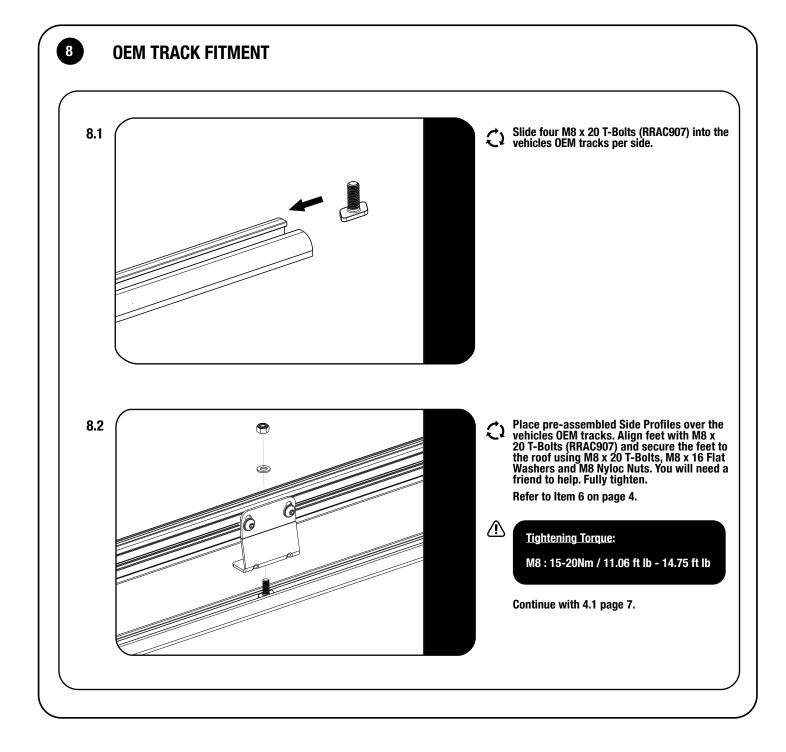

1

| 1 SPVT003 - SIDE PROFILE | # | QTY | IN THE BOX            |
|--------------------------|---|-----|-----------------------|
| 1560mm                   | 1 | 4 X | Side Profile (1560mm) |

1

QTY # 4 **RRAC207 - VAN RACK JOINER KIT** IN THE BOX **SPVT Joiner Bar** 2 X 1 2 2 X **Joiner Plate** M6 x 16 Button Head Bolt 3 8 X 3 So So O 0 1 10 2

| 6 FAVF004 - MERCEDES SPRINTER FOOT      | #      | QTY          | IN THE BOX                                  |
|-----------------------------------------|--------|--------------|---------------------------------------------|
|                                         | 1      | 12 X         | Sprinter Foot                               |
|                                         | 2      | 12 X<br>36 X | Plastic Spacer<br>M8 x 16 x 1.6 Flat Washer |
|                                         | 3<br>4 | 12 X         | M8 x 25 x 2 Flat Washer                     |
|                                         | 5      | 12 X         | M8 x 25 Button Head Bolt                    |
|                                         | 6      | 24 X         | M8 x 16 Button Head Bolt                    |
| 6 · · · · · · · · · · · · · · · · · · · | 7      | 36 X         | M8 Nyloc Nut                                |
|                                         |        |              |                                             |