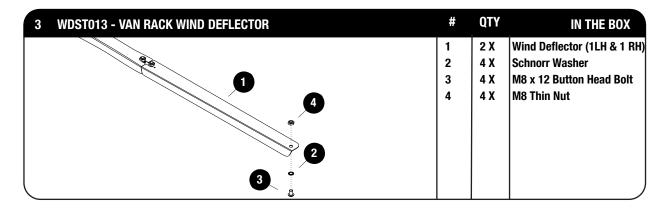

 $\triangle$ 

| 0                               | GET ORGANIZED                                                                                                                                                                                                                                                          |               |            |                     |
|---------------------------------|------------------------------------------------------------------------------------------------------------------------------------------------------------------------------------------------------------------------------------------------------------------------|---------------|------------|---------------------|
| IN T                            | НЕ ВОХ                                                                                                                                                                                                                                                                 | TOOLS NEEDED  |            |                     |
| 1<br>2<br>3<br>4<br>5<br>6<br>7 | <ul> <li>4 X Side Profile 1560mm</li> <li>8 X Slat Assembly</li> <li>1 X Van Rack Wind Deflector</li> <li>1 X Van Rack Joiner Kit</li> <li>2 X Van Track End Cap (Pair)</li> <li>6 X Mercedes Sprinter Foot (Pair)</li> <li>3 X Stud Plate MB Spriner Track</li> </ul> | Panel<br>Tool | 4mm<br>5mm | Heat<br>Gun<br>13mm |
|                                 |                                                                                                                                                                                                                                                                        | Sealant       |            |                     |
| FIGI                            | JRE 1.1                                                                                                                                                                                                                                                                |               |            |                     |
|                                 |                                                                                                                                                                                                                                                                        |               |            |                     |
|                                 |                                                                                                                                                                                                                                                                        |               | 2          |                     |
|                                 |                                                                                                                                                                                                                                                                        |               |            |                     |
|                                 |                                                                                                                                                                                                                                                                        |               |            | 6                   |
|                                 |                                                                                                                                                                                                                                                                        | E             |            |                     |
|                                 |                                                                                                                                                                                                                                                                        | 4             |            |                     |
|                                 |                                                                                                                                                                                                                                                                        |               |            |                     |