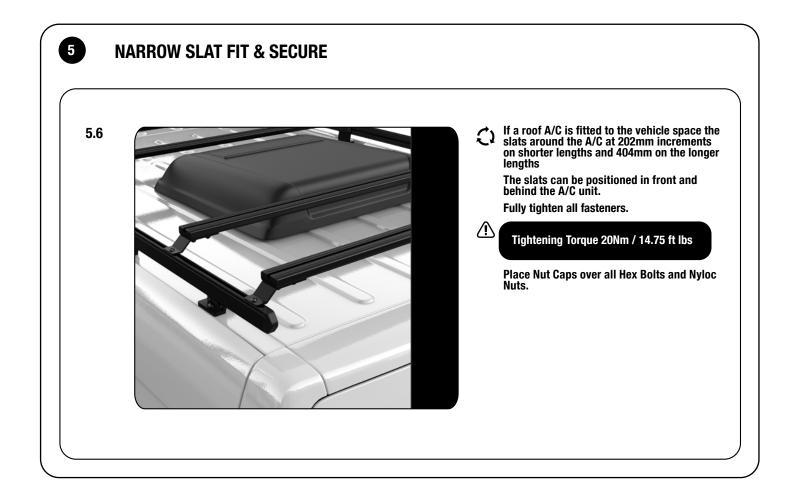

| 1      | 12 X         | Sprinter Foot                               |
|                                         | 2      | 12 X<br>36 X | Plastic Spacer<br>M8 x 16 x 1.6 Flat Washer |
|                                         | 3<br>4 | 12 X         | M8 x 25 x 2 Flat Washer                     |
|                                         | 5      | 12 X         | M8 x 25 Button Head Bolt                    |
|                                         | 6      | 24 X         | M8 x 16 Button Head Bolt                    |
| 6 · · · · · · · · · · · · · · · · · · · | 7      | 36 X         | M8 Nyloc Nut                                |
|                                         |        |              |                                             |



















## **INSTALL OTHER VEHICLE AND RACK ACCESSORIES**

Now's the time to visit your favorite Front Runner dealer in person or online.

## IMPORTANT! 🦄

FRONT RUNNER RACK KITS OFTEN HAVE A HIGHER LOAD RATING THAN THE VEHICLES THEY ARE MOUNTED TO. PLEASE REFER TO YOUR SPECIFIC VEHICLE MANUFACTURER FOR A RECOMMENDED ROOF RATING. FRONT RUNNER CANNOT BE RESPONSIBLE FOR IMPROPER LOADING BEYOND THE VEHICLE MANUFACTURER'S STATED LOAD CAPACITY.

Be sure to tag us. We love to see our gear in action! #FrontRunnerOutfitters #BornToRoam

Share your adventures on: 🖸 f 🎔 🎯