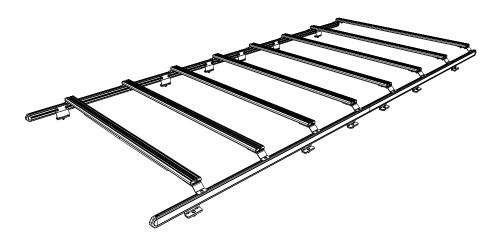

 $\triangle$ 

| 0                               | GET ORGANIZED                                                                                                                                                                                                                                                          |               |            |                     |
|---------------------------------|------------------------------------------------------------------------------------------------------------------------------------------------------------------------------------------------------------------------------------------------------------------------|---------------|------------|---------------------|
| IN T                            | НЕ ВОХ                                                                                                                                                                                                                                                                 | TOOLS NEEDED  |            |                     |
| 1<br>2<br>3<br>4<br>5<br>6<br>7 | <ul> <li>4 X Side Profile 1560mm</li> <li>8 X Slat Assembly</li> <li>1 X Van Rack Wind Deflector</li> <li>1 X Van Rack Joiner Kit</li> <li>2 X Van Track End Cap (Pair)</li> <li>6 X Mercedes Sprinter Foot (Pair)</li> <li>3 X Stud Plate MB Spriner Track</li> </ul> | Panel<br>Tool | 4mm<br>5mm | Heat<br>Gun<br>13mm |
|                                 |                                                                                                                                                                                                                                                                        | Sealant       |            |                     |
| FIGI                            | JRE 1.1                                                                                                                                                                                                                                                                |               |            |                     |
|                                 |                                                                                                                                                                                                                                                                        |               |            |                     |
|                                 |                                                                                                                                                                                                                                                                        |               | 2          |                     |
|                                 |                                                                                                                                                                                                                                                                        |               |            |                     |
|                                 |                                                                                                                                                                                                                                                                        |               |            | 6                   |
|                                 |                                                                                                                                                                                                                                                                        | E             |            |                     |
|                                 |                                                                                                                                                                                                                                                                        | 4             |            |                     |
|                                 |                                                                                                                                                                                                                                                                        |               |            |                     |