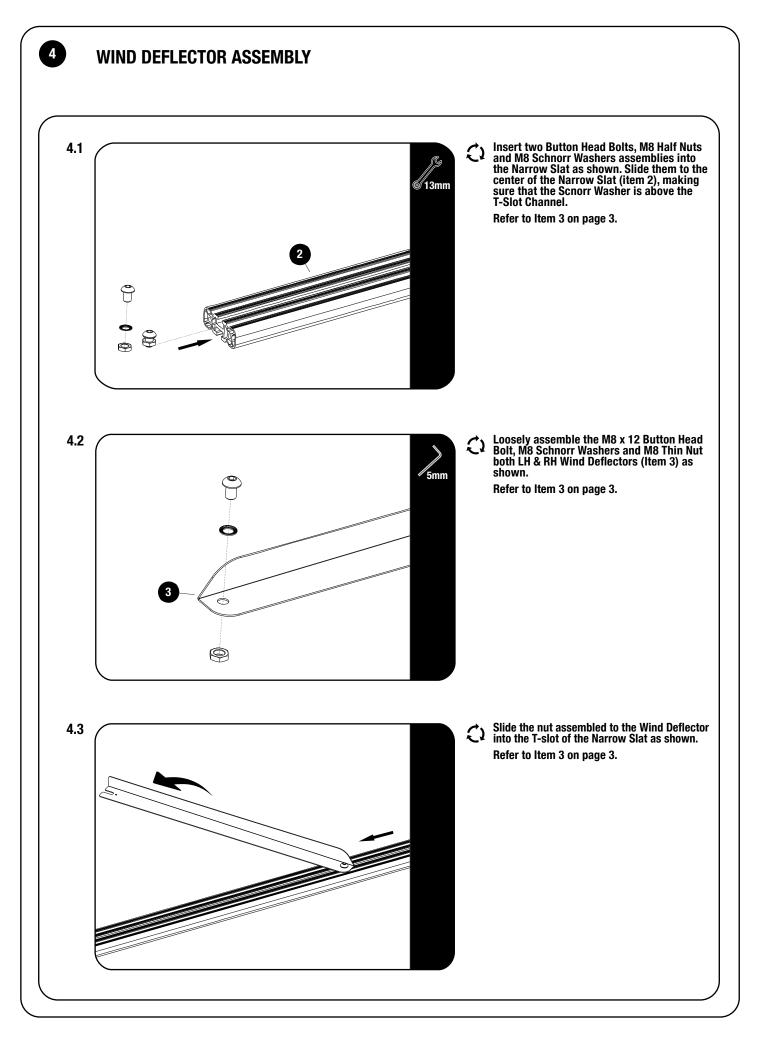

1

| 1 SPVT003 - SIDE PROFILE | # | QTY | IN THE BOX            |
|--------------------------|---|-----|-----------------------|
| 1560mm                   | 1 | 4 X | Side Profile (1560mm) |

1

QTY # 4 **RRAC207 - VAN RACK JOINER KIT** IN THE BOX **SPVT Joiner Bar** 2 X 1 2 2 X **Joiner Plate** M6 x 16 Button Head Bolt 3 8 X 3 So So O 0 1 10 2