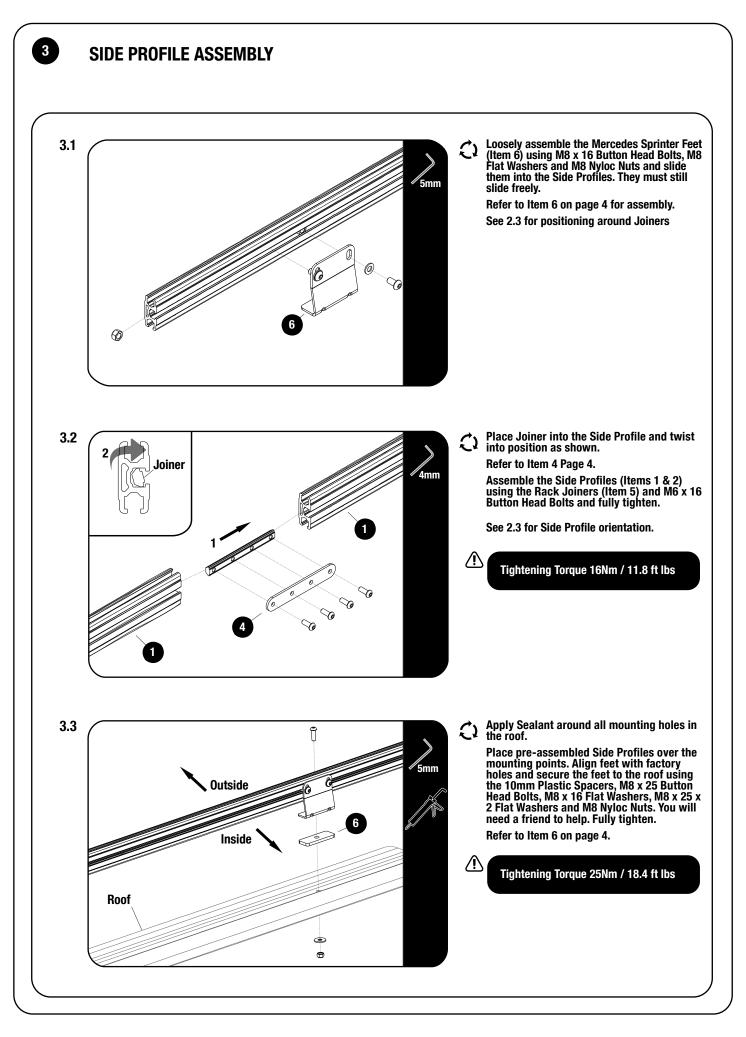

1

| 1 SPVT003 - SIDE PROFILE | # | QTY | IN THE BOX            |
|--------------------------|---|-----|-----------------------|
| 1560mm                   | 1 | 4 X | Side Profile (1560mm) |

1

QTY # 4 **RRAC207 - VAN RACK JOINER KIT** IN THE BOX **SPVT Joiner Bar** 2 X 1 2 2 X **Joiner Plate** M6 x 16 Button Head Bolt 3 8 X 3 So So O 0 1 10 2

| 6 FAVF004 - MERCEDES SPRINTER FOOT      | #      | QTY          | IN THE BOX                                  |
|-----------------------------------------|--------|--------------|---------------------------------------------|
|                                         | 1      | 12 X         | Sprinter Foot                               |
|                                         | 2      | 12 X<br>36 X | Plastic Spacer<br>M8 x 16 x 1.6 Flat Washer |
|                                         | 3<br>4 | 12 X         | M8 x 25 x 2 Flat Washer                     |
|                                         | 5      | 12 X         | M8 x 25 Button Head Bolt                    |
|                                         | 6      | 24 X         | M8 x 16 Button Head Bolt                    |
| 6 · · · · · · · · · · · · · · · · · · · | 7      | 36 X         | M8 Nyloc Nut                                |
|                                         |        |              |                                             |