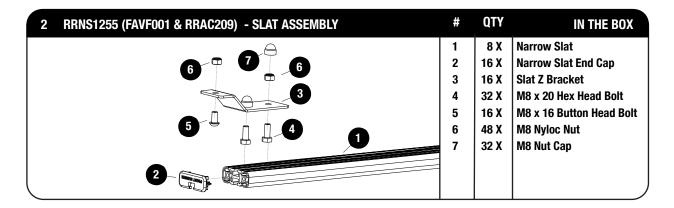

 $\triangle$ 

| 0                               | GET ORGANIZED                                                                                                                                                                                                                                                          |               |            |                     |
|---------------------------------|------------------------------------------------------------------------------------------------------------------------------------------------------------------------------------------------------------------------------------------------------------------------|---------------|------------|---------------------|
| IN T                            | НЕ ВОХ                                                                                                                                                                                                                                                                 | TOOLS NEEDED  |            |                     |
| 1<br>2<br>3<br>4<br>5<br>6<br>7 | <ul> <li>4 X Side Profile 1560mm</li> <li>8 X Slat Assembly</li> <li>1 X Van Rack Wind Deflector</li> <li>1 X Van Rack Joiner Kit</li> <li>2 X Van Track End Cap (Pair)</li> <li>6 X Mercedes Sprinter Foot (Pair)</li> <li>3 X Stud Plate MB Spriner Track</li> </ul> | Panel<br>Tool | 4mm<br>5mm | Heat<br>Gun<br>13mm |
|                                 |                                                                                                                                                                                                                                                                        | Sealant       |            |                     |
| FIGI                            | JRE 1.1                                                                                                                                                                                                                                                                |               |            |                     |
|                                 |                                                                                                                                                                                                                                                                        |               |            |                     |
|                                 |                                                                                                                                                                                                                                                                        |               | 2          |                     |
|                                 |                                                                                                                                                                                                                                                                        |               |            |                     |
|                                 |                                                                                                                                                                                                                                                                        |               |            | 6                   |
|                                 |                                                                                                                                                                                                                                                                        | E             |            |                     |
|                                 |                                                                                                                                                                                                                                                                        | 4             |            |                     |
|                                 |                                                                                                                                                                                                                                                                        |               |            |                     |