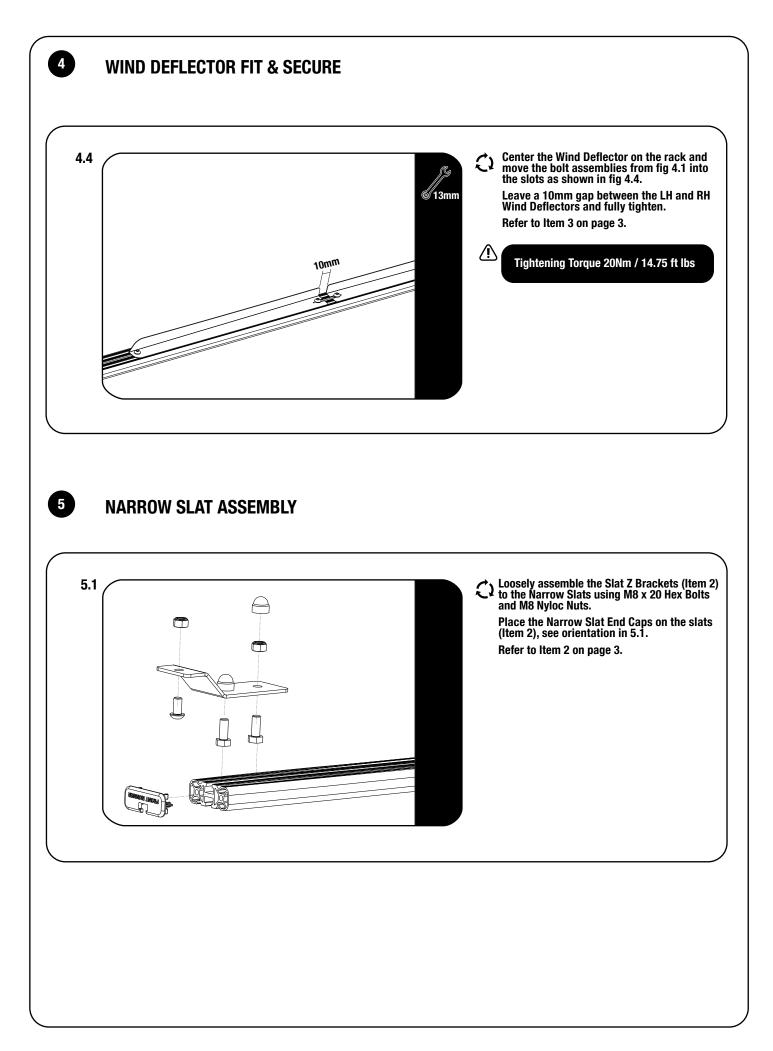

1

| 1 SPVT003 - SIDE PROFILE | # | QTY | IN THE BOX            |
|--------------------------|---|-----|-----------------------|
| 1560mm                   | 1 | 4 X | Side Profile (1560mm) |

1

QTY # 4 **RRAC207 - VAN RACK JOINER KIT** IN THE BOX **SPVT Joiner Bar** 2 X 1 2 2 X **Joiner Plate** M6 x 16 Button Head Bolt 3 8 X 3 So So O 0 1 10 2