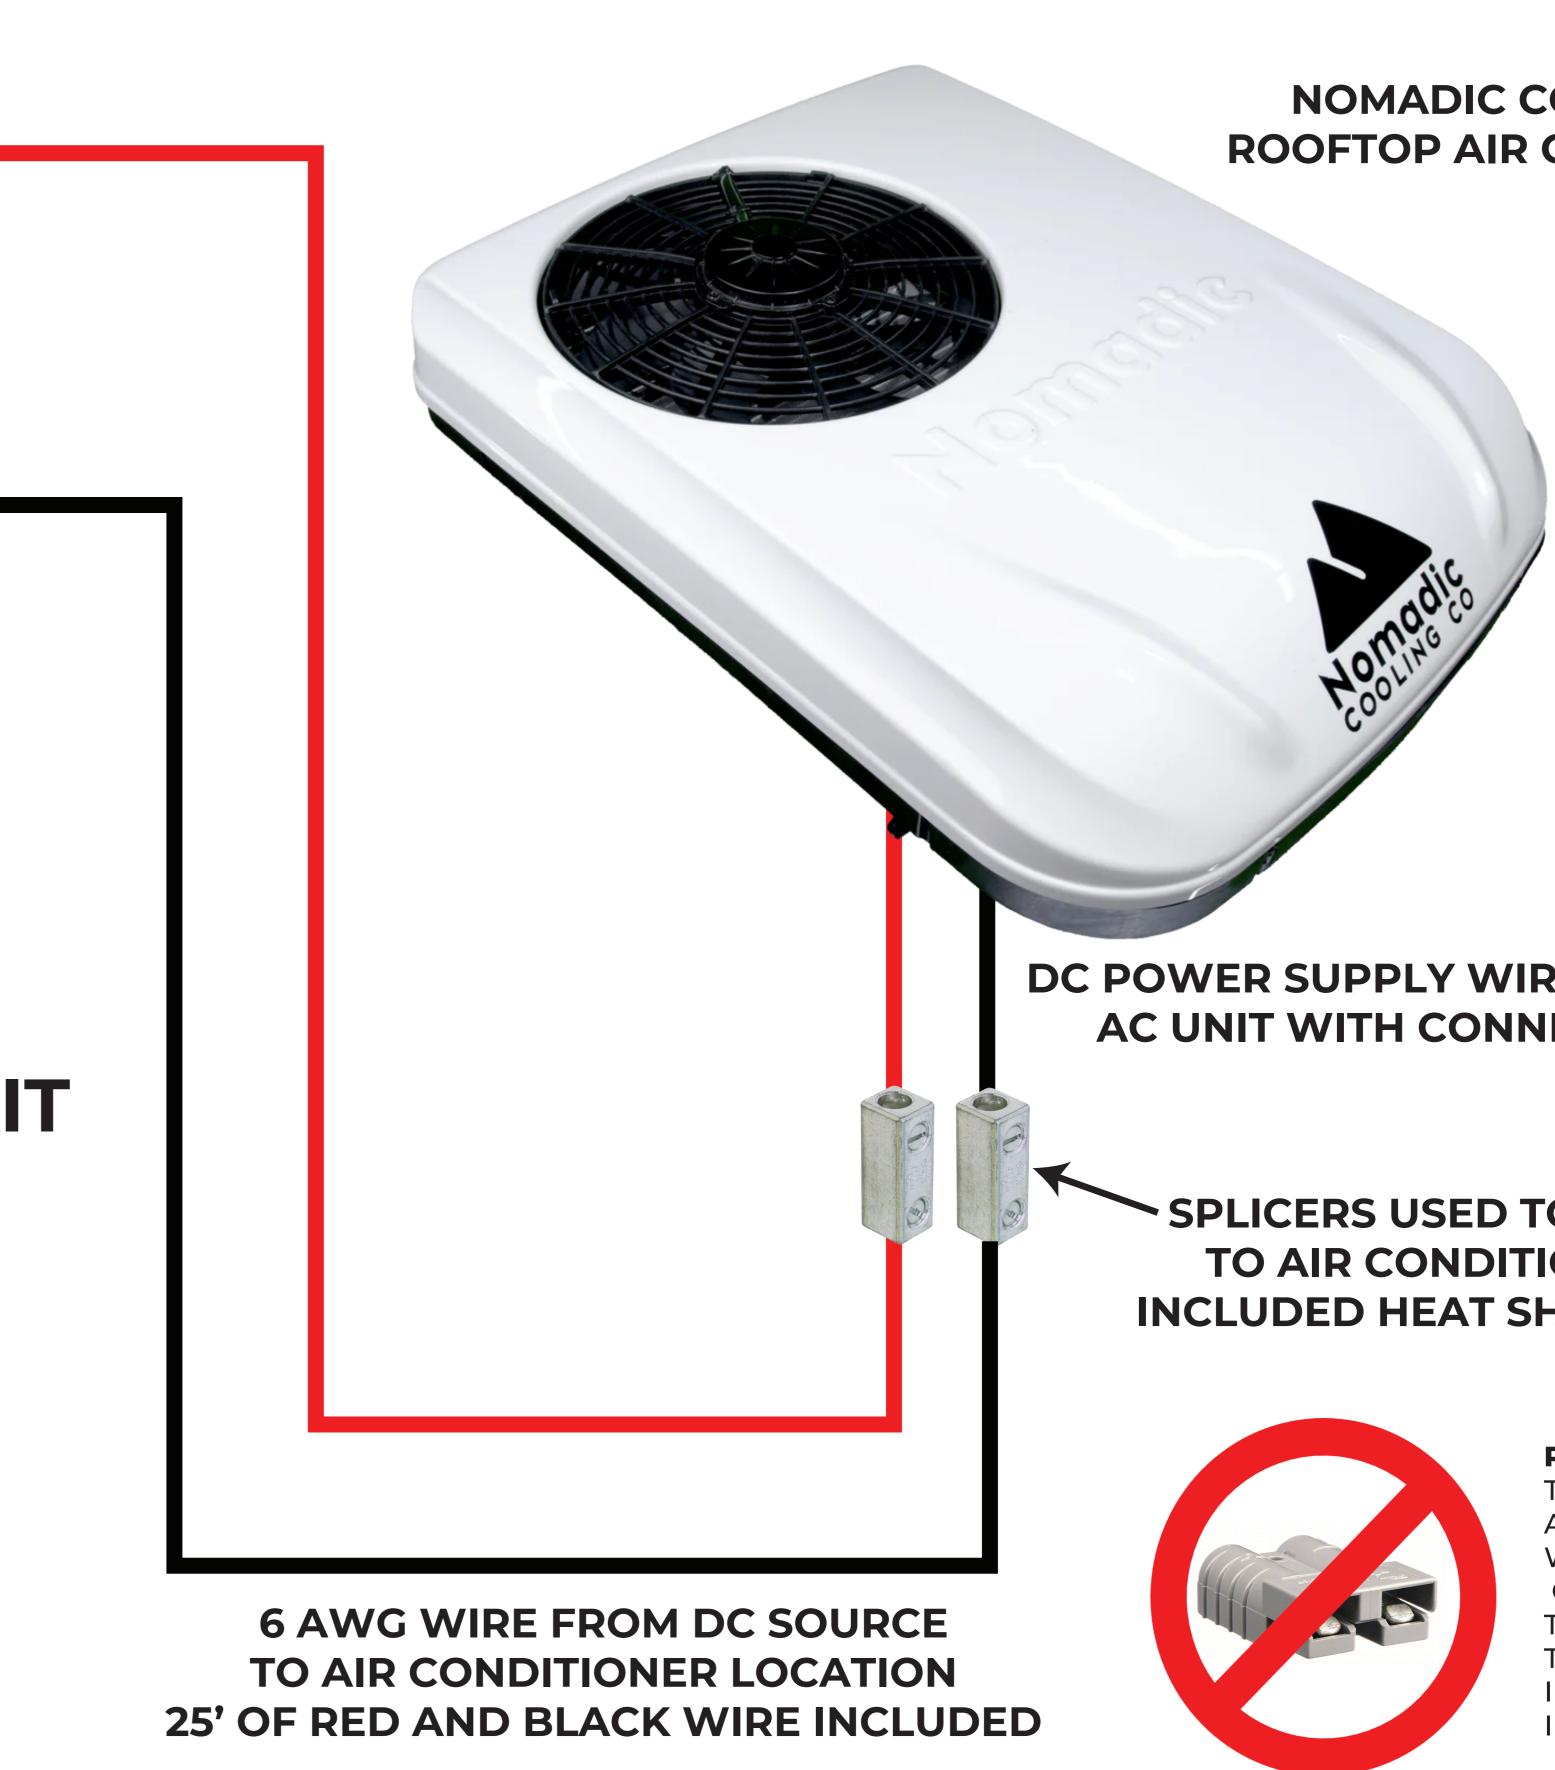

# **NOMADIC COOLING X2 BASIC DIY INSTALLATION KIT 24-VOLT**

### **REMOVE CONNECTOR** THE AC UNIT WILL HAVE A SHORT POWER SUPPLY WIRE WITH AN "ANDERSON" CONNECTOR COMING OUT OF THE BOTTOM OF THE UNIT. YOU WILL NEED TO REMOVE THIS CONNECTOR IN ORDER TO USE THE SPLICERS IN OUR KIT.

### SPLICERS USED TO BRIDGE DC SUPPLY **TO AIR CONDITIONER. COVER WITH INCLUDED HEAT SHRINK AFTER SPLICING.**

# DC POWER SUPPLY WIRES FROM BOTTOM OF **AC UNIT WITH CONNECTORS REMOVED**

## NOMADIC COOLING X2 **ROOFTOP AIR CONDITIONER**