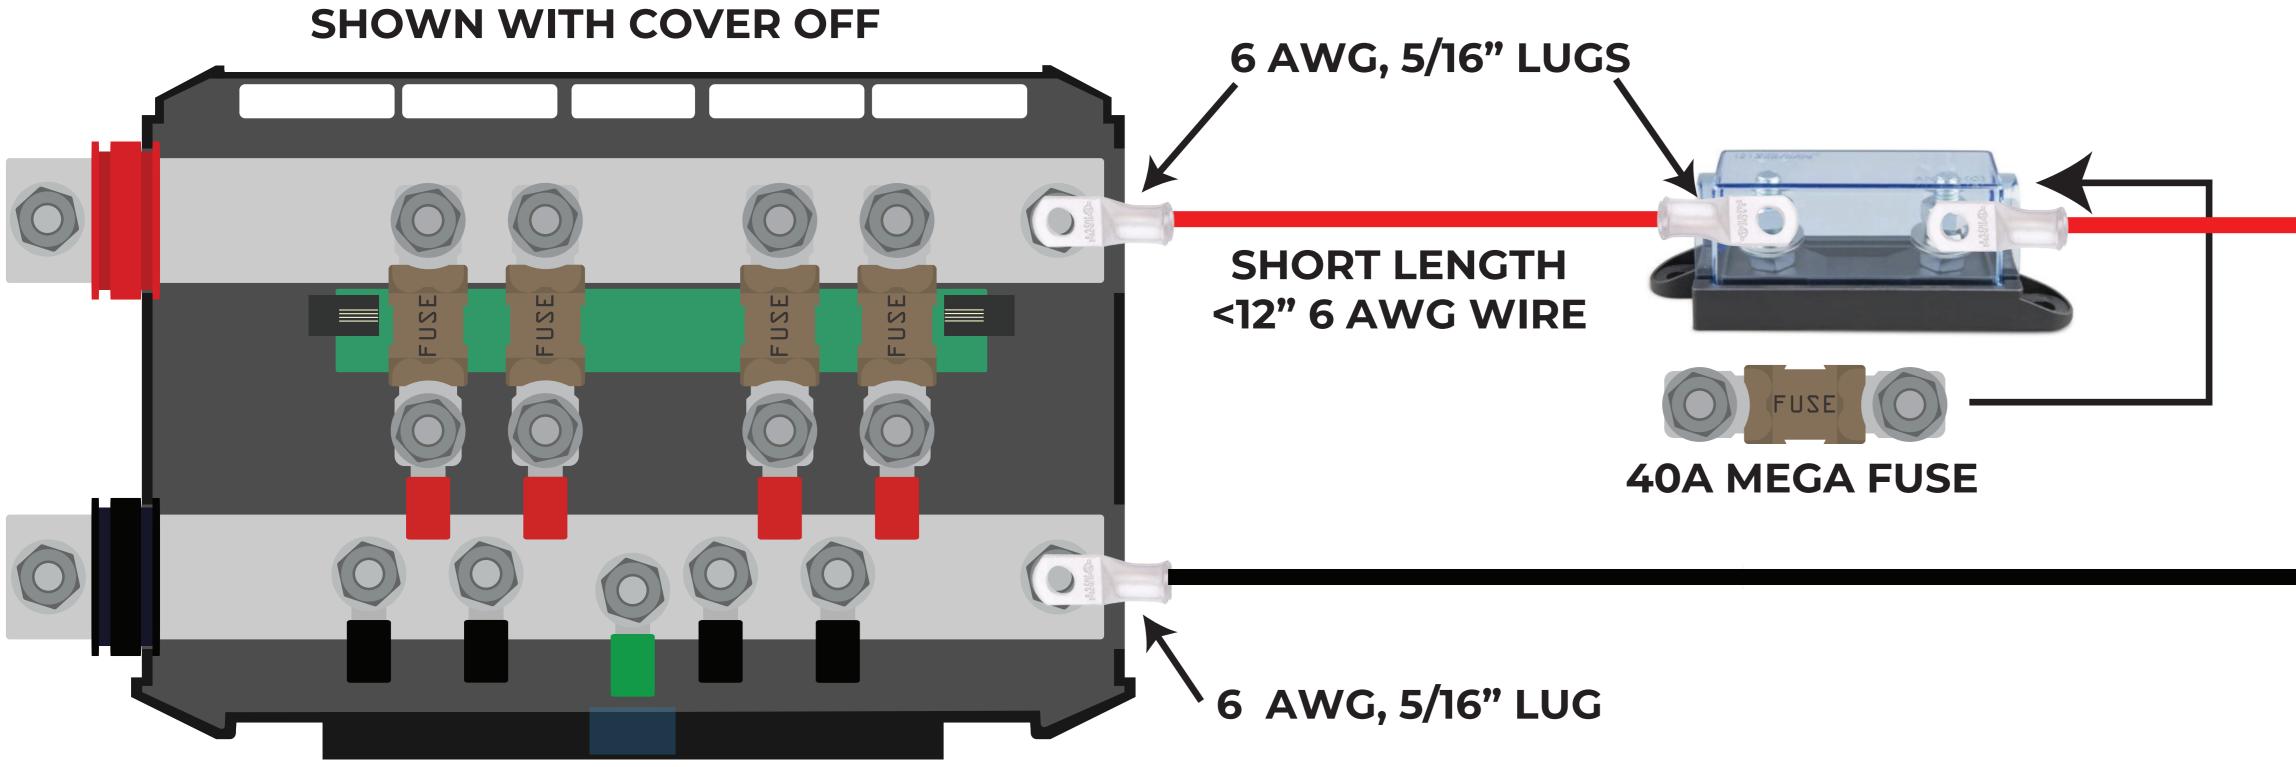

# VICTRON ENERGY LYNX DISTRIBUTOR

Note: wire gauge included in the kit is based on a relatively short wire run installed into a small vehicle like a van. Please use an ampacity calculator such as the "Blue Sea Circuit Wizard" when sizing your wire for your particular situation.