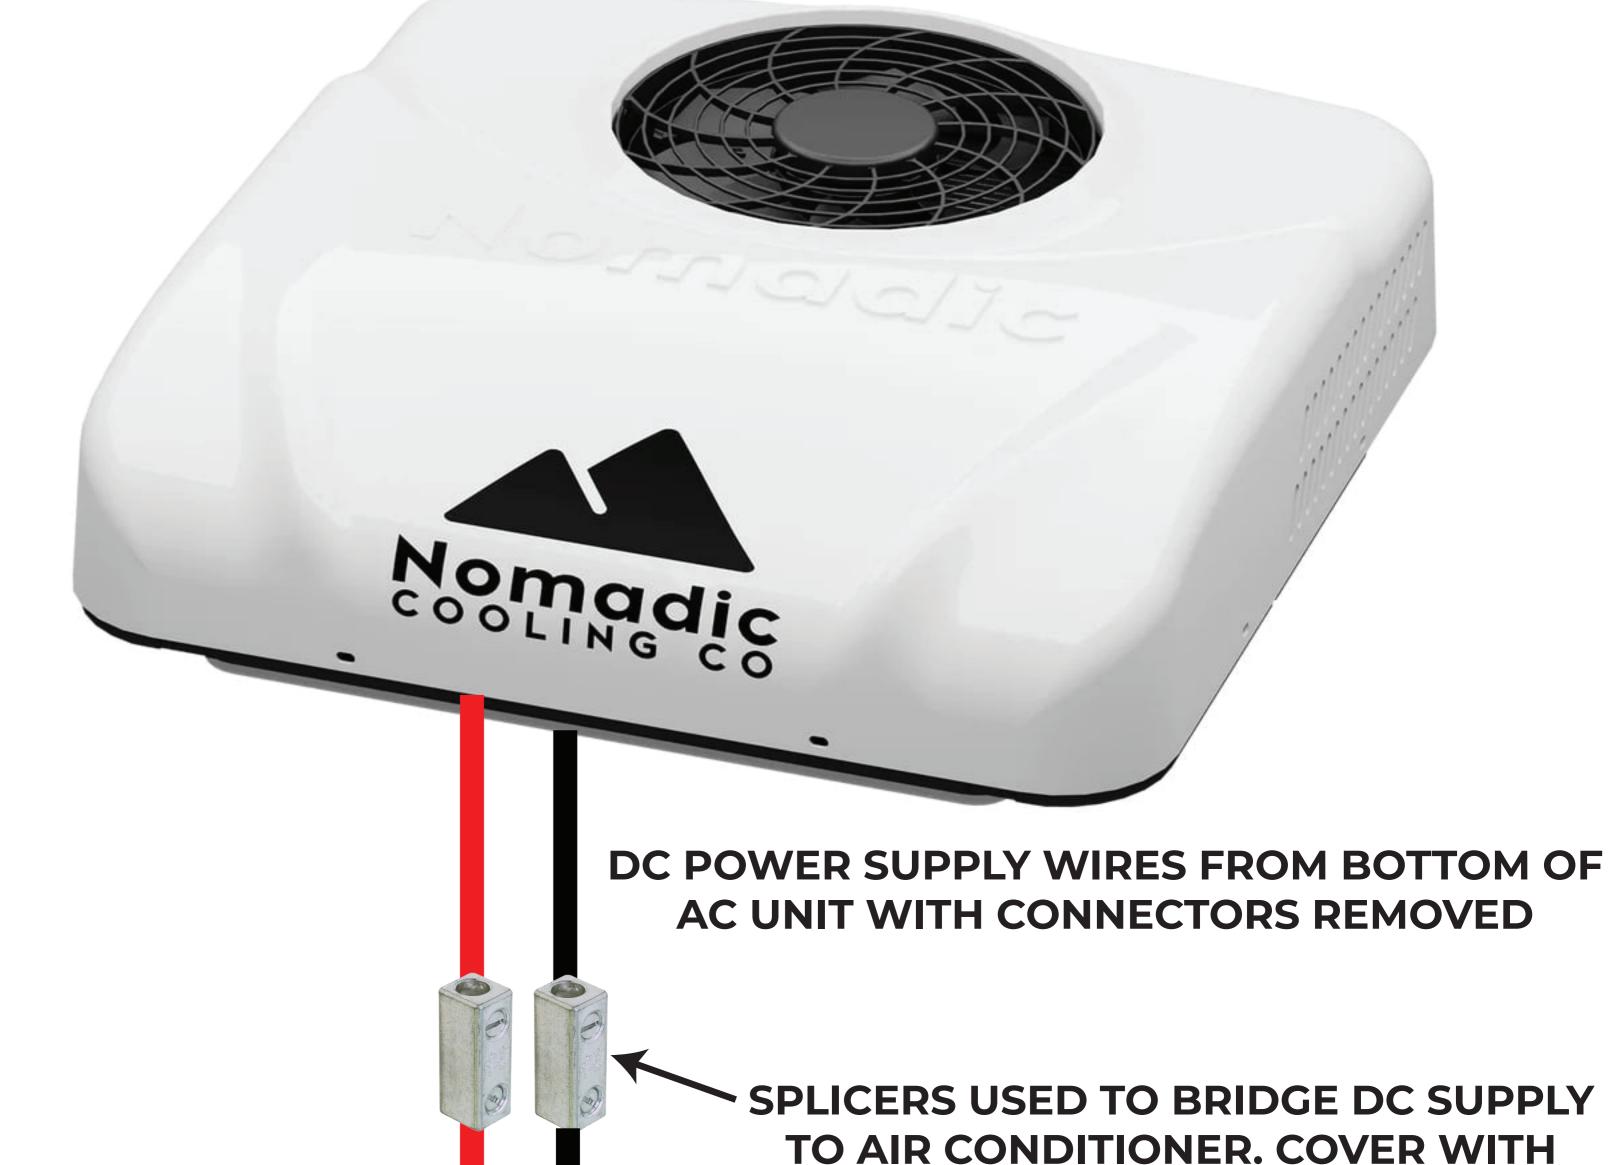

## NOMADIC COOLING X3 ROOFTOP AIR CONDITIONER

INCLUDED HEAT SHRINK AFTER SPLICING.

4 AWG WIRE FROM DC SOURCE

TO AIR CONDITIONER LOCATION

25' OF RED AND BLACK WIRE INCLUDED

## REMOVE CONNECTOR

THE AC UNIT WILL HAVE
A SHORT POWER SUPPLY WIRE
WITH AN "ANDERSON" CONNECTOR
COMING OUT OF THE BOTTOM OF
THE UNIT. YOU WILL NEED
TO REMOVE THIS CONNECTOR
IN ORDER TO USE THE SPLICERS
IN OUR KIT.