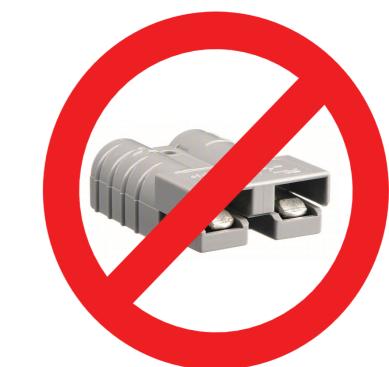

## REMOVE CONNECTOR

THE AC UNIT WILL HAVE
A SHORT POWER SUPPLY WIRE
WITH AN "ANDERSON" CONNECTOR
COMING OUT OF THE BOTTOM OF
THE UNIT. YOU WILL NEED
TO REMOVE THIS CONNECTOR
IN ORDER TO USE THE SPLICERS
IN OUR KIT.