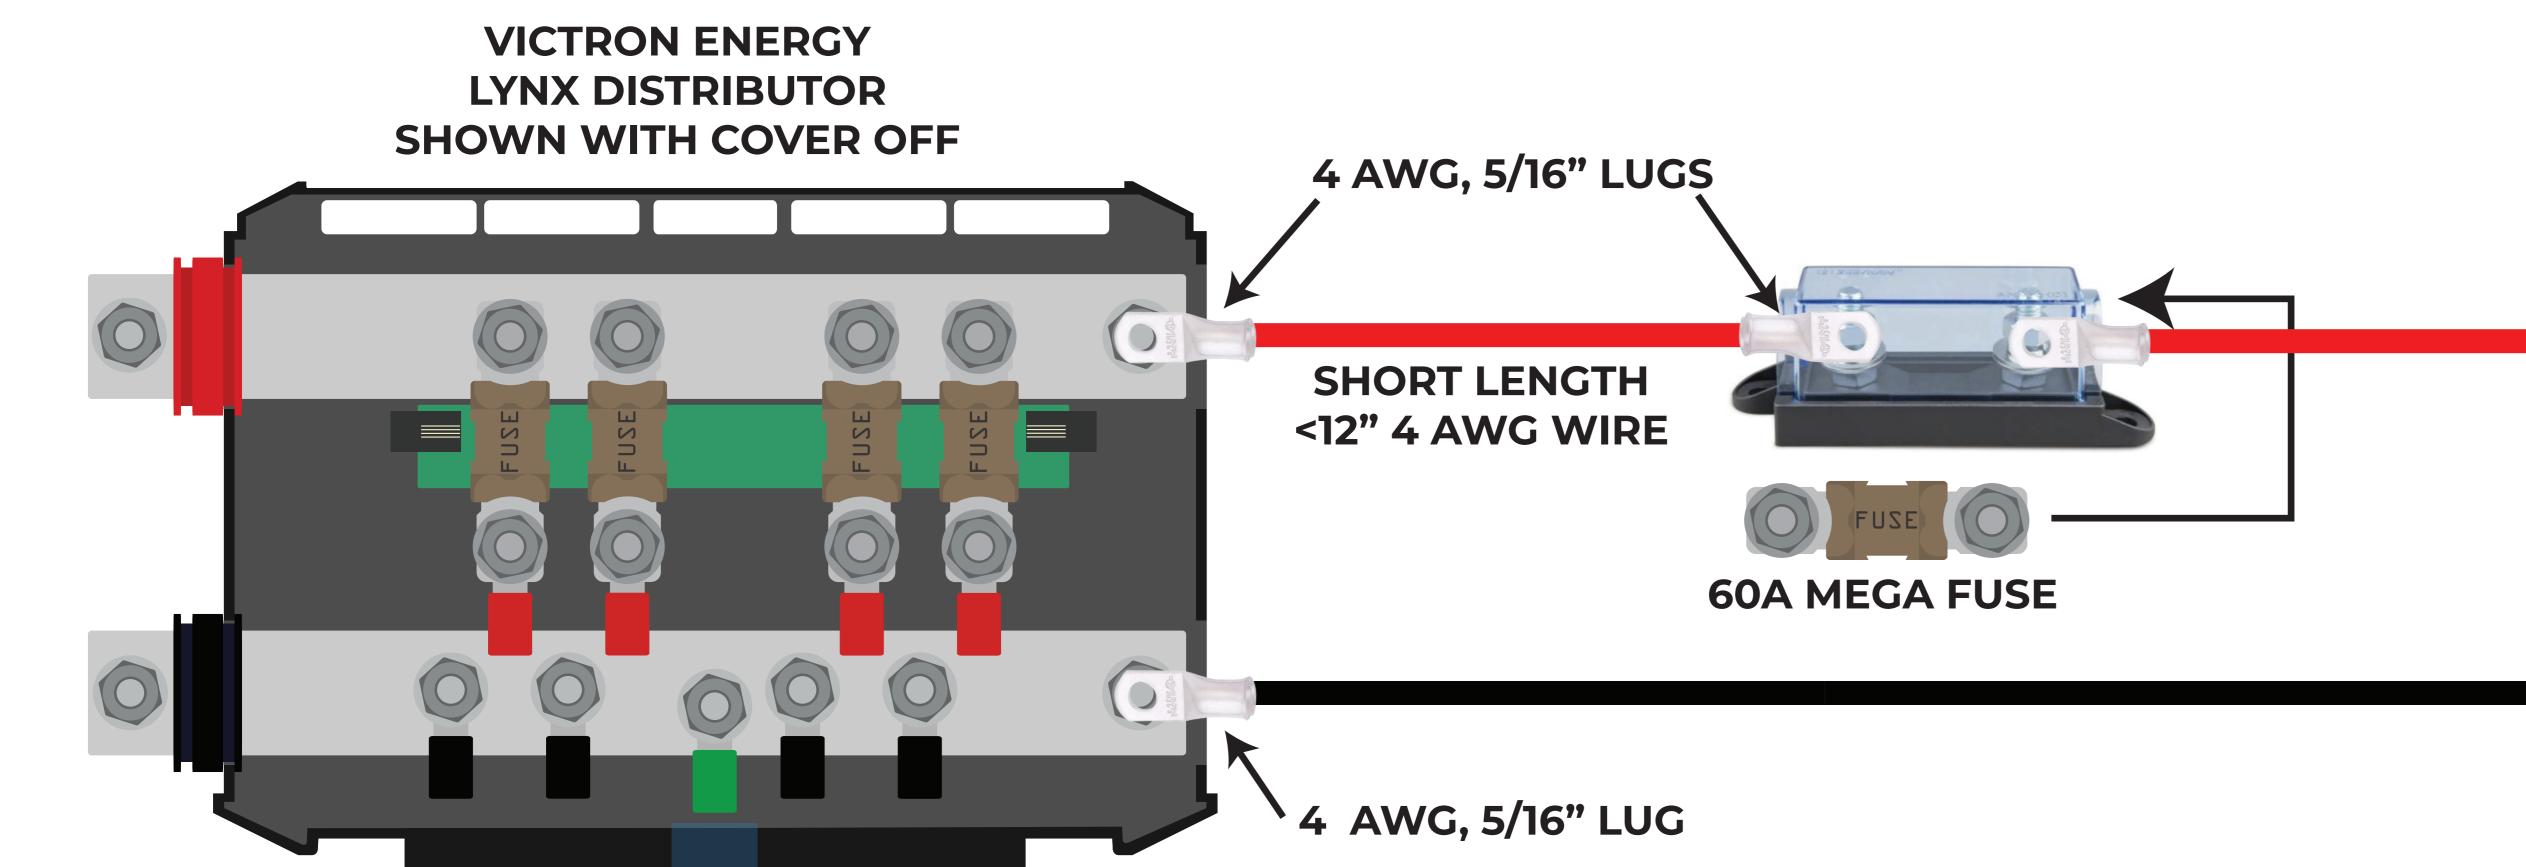

NOMADIC COOLING X3
BASIC DIY INSTALLATION KIT
24-VOLT

Note: wire gauge included in the kit is based on a relatively short wire run installed into a small vehicle like a van. Please use an ampacity calculator such as the "Blue Sea Circuit Wizard" when sizing your wire for your particular situation.

## NOMADIC COOLING X3 ROOFTOP AIR CONDITIONER

INCLUDED HEAT SHRINK AFTER SPLICING.

4 AWG WIRE FROM DC SOURCE

TO AIR CONDITIONER LOCATION

25' OF RED AND BLACK WIRE INCLUDED