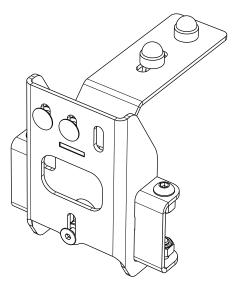

# 3

FINISH

Congratulations! You did it. Take a step back and admire your work!