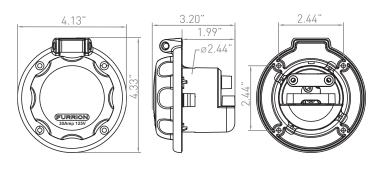

## F30ITS-XX

# F30ITR-XX

#### Specifications

Plastic inlet
Logo plate
Outer casing
Stainless steel inlet
Outer casing:
Hand polished 316L marine grade
Stainless steel

Rear and internal parts

Plug Inserts PC (CTI greater than 600v)
Rear enclosure PA - UL flammability rating 94v-0
Terminals and pins Nickel plated brass pins for corrosion resistance