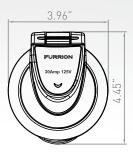

### F30INS-SS

\*Stainless steel inlet does not include LED

| F30ITS-XX | F30ITS-PS -White |  |
|-----------|------------------|--|
|           | F30ITS-BS -Black |  |
|           | F30ITS-GS -Grey  |  |
|           |                  |  |
| F30ITR-XX | F30ITR-PS -White |  |
|           | F30ITR-BS -Black |  |
|           | F30ITR-GS -Grey  |  |
|           |                  |  |

#### Specifications

Plastic inlet
Logo plate
Outer casing
Stainless steel inlet
Outer casing:
Hand polished 316L marine grade
Stainless steel

Rear and internal parts

Plug Inserts PC (CTI greater than 600v)
Rear enclosure PA - UL flammability rating 94v-0
Terminals and pins Nickel plated brass pins for corrosion resistance