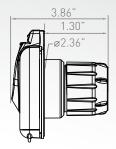

# F30ITX-XX / F30INS-SS 30 Amp POWER INLET

#### Specifications

Plastic inlet
Logo plate
Outer casing
Stainless steel inlet
Outer casing:
Hand polished 316L marine grade
Stainless steel

Rear and internal parts

Plug Inserts PC (CTI greater than 600v)
Rear enclosure PA - UL flammability rating 94v-0
Terminals and pins Nickel plated brass pins for corrosion resistance