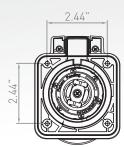

# F30ITR-XX

#### Specifications

Plastic inlet
Logo plate
Outer casing
Stainless steel inlet
Outer casing:
Hand polished 316L marine grade
Stainless steel

Rear and internal parts

Plug Inserts PC (CTI greater than 600v)
Rear enclosure PA - UL flammability rating 94v-0
Terminals and pins Nickel plated brass pins for corrosion resistance