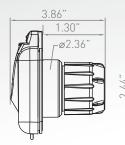

## F30ITS-XX

#### Specifications

Plastic inlet
Logo plate
Outer casing
Stainless steel inlet
Outer casing:
Hand polished 316L marine grade
Stainless steel

Rear and internal parts

Plug Inserts PC (CTI greater than 600v)
Rear enclosure PA - UL flammability rating 94v-0
Terminals and pins Nickel plated brass pins for corrosion resistance