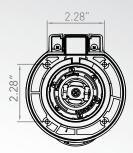

### F30INS-SS

\*Stainless steel inlet does not include LED

| F30ITS-XX | F30ITS-PS -White |  |
|-----------|------------------|--|
|           | F30ITS-BS -Black |  |
|           | F30ITS-GS -Grey  |  |
|           |                  |  |
| F30ITR-XX | F30ITR-PS -White |  |
|           | F30ITR-BS -Black |  |
|           | F30ITR-GS -Grey  |  |
|           |                  |  |

#### Specifications

Plastic inlet
Logo plate
Outer casing
Stainless steel inlet
Outer casing:
Hand polished 316L marine grade
Stainless steel

Rear and internal parts

Plug Inserts PC (CTI greater than 600v)
Rear enclosure PA - UL flammability rating 94v-0
Terminals and pins Nickel plated brass pins for corrosion resistance