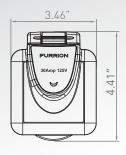

# F30ITX-XX / F30INS-SS 30 Amp POWER INLET

#### Specifications

Plastic inlet
Logo plate
Outer casing
Stainless steel inlet
Outer casing:
Hand polished 316L marine grade
Stainless steel

Rear and internal parts

Plug Inserts PC (CTI greater than 600v)
Rear enclosure PA - UL flammability rating 94v-0
Terminals and pins Nickel plated brass pins for corrosion resistance