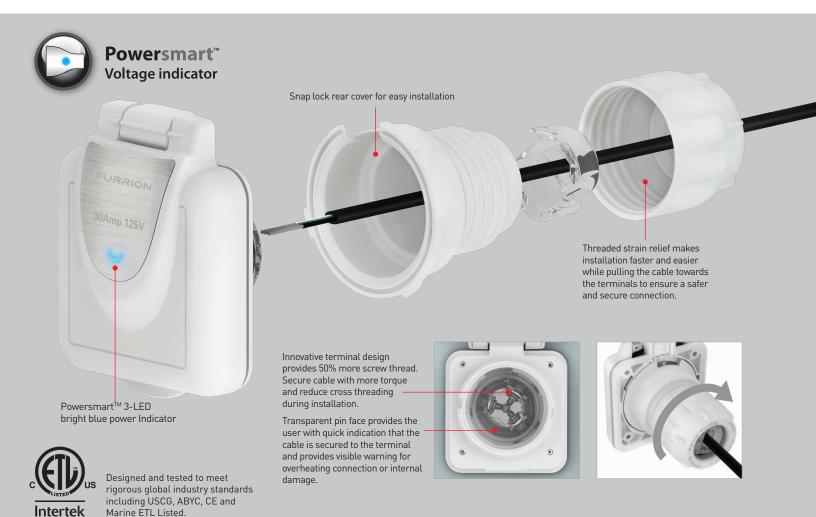

# 30 Amp POWER INLET

F30ITX-XX F30INS-SS

F30ITS-PS

F30ITR-PS

F30INS-SS

UNIVERSAL FIT WITH ALL OTHER BRANDS!

New, safe and innovative design reduces human error during installation and on OEM production lines. The unique and industry-first terminal design reduces operating temperature by up to 10°F.

- Furrion's Powersmart<sup>™</sup> LED indicator
- Furrion's Sleek, modern design
- Available in polished stainless steel orfibre filled UV Polyester materials
- Universal fit for industry standards

#### Specifications

Plastic inlet
Logo plate
Outer casing
Stainless steel inlet
Outer casing:
Hand polished 316L marine grade
Stainless steel

Rear and internal parts

Plug Inserts PC (CTI greater than 600v)
Rear enclosure PA - UL flammability rating 94v-0
Terminals and pins Nickel plated brass pins for corrosion resistance