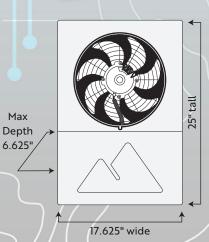

## INDUSTRY-LEADING, BATTERY-POWERED AIR CONDITIONERS

| S MODEL                     | 12V                                                            |
|-----------------------------|----------------------------------------------------------------|
| Rated Voltage               | 12V                                                            |
| ECO Mode (Ambient 85°F)     | 30-31A                                                         |
| STRONG Mode (Ambient 85°F)  | 47-50A                                                         |
| Rated Cooling Capacity      | 9,600 BTU                                                      |
| Rated Power                 | 960W                                                           |
| Air Volume                  | 350ft³/m                                                       |
| Fuse Size                   | 100A                                                           |
| Under Voltage Protection    | 11.2A                                                          |
| Under Wattage Recovery      | 12.5A                                                          |
| Weight                      | 8.8lbs Interior   39.7lbs Exterior                             |
| Exterior Unit Size          | 25" x 17 <sup>5</sup> /8" x 6 <sup>5</sup> /8"                 |
| Interior Unit Size          | 20 <sup>3</sup> /4" x 10 <sup>1</sup> /4" x 6 <sup>3</sup> /4" |
| Operational Parameters      | Humidity ≤90%   5°F to 118°F                                   |
| Maximum Compressor Tilt     | 5°                                                             |
| Lowest Cool Temperature     | 41°F (to 86°F)                                                 |
| Refrigerant Type / Pressure | R134a @ 600g ±30g                                              |
| Refrigerant Oil             | POE68                                                          |
| Blower Fan Speed Range      | 1,600 - 3,800 RPM                                              |
| Power Wire Specs (AWG)      | ≤6.5' = 10; ≤16' = 16; >16' = 25                               |
| Warranty                    | One (1) Year w/ opt. 1 year ext.                               |