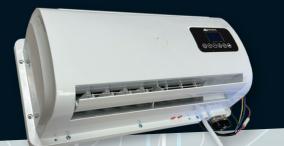

## NOMADIC COOLING CO.

Shrouds available in Obsidian Black or Arctic White

When the sun blazes and the asphalt sizzles, your truck rig, van, or RV shouldn't be a sweltering oven. Step into a new era of comfort with the Nomadic Cooling **S<sup>1</sup> Split System** air conditioner – the ultimate solution to beat the heat on your journeys!