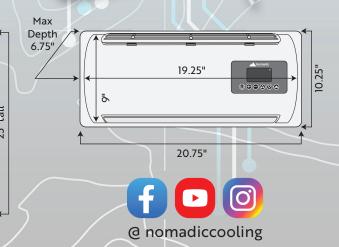

## INDUSTRY-LEADING, BATTERY-POWERED AIR CONDITIONERS

| S MODEL                     | 12V                                                            |
|-----------------------------|----------------------------------------------------------------|
| Rated Voltage               | 12V                                                            |
| ECO Mode (Ambient 85°F)     | 30-31A                                                         |
| STRONG Mode (Ambient 85°F)  | 47-50A                                                         |
| Rated Cooling Capacity      | 9,600 BTU                                                      |
| Rated Power                 | 960W                                                           |
| Air Volume                  | 350ft³/m                                                       |
| Fuse Size                   | 100A                                                           |
| Under Voltage Protection    | 11.2A                                                          |
| Under Wattage Recovery      | 12.5A                                                          |
| Weight                      | 8.8lbs Interior   39.7lbs Exterior                             |
| Exterior Unit Size          | 25" x 17 <sup>5</sup> /8" x 6 <sup>5</sup> /8"                 |
| Interior Unit Size          | 20 <sup>3</sup> /4" x 10 <sup>1</sup> /4" x 6 <sup>3</sup> /4" |
| Operational Parameters      | Humidity ≤90%   5°F to 118°F                                   |
| Maximum Compressor Tilt     | 5°                                                             |
| Lowest Cool Temperature     | 41°F (to 86°F)                                                 |
| Refrigerant Type / Pressure | R134a @ 600g ±30g                                              |
| Refrigerant Oil             | POE68                                                          |
| Blower Fan Speed Range      | 1,600 - 3,800 RPM                                              |
| Power Wire Specs (AWG)      | ≤6.5' = 10; ≤16' = 16; >16' = 25                               |
| Warranty                    | One (1) Year w/ opt. 1 year ext.                               |