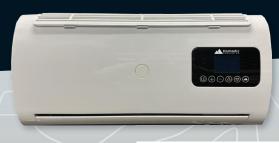

A Nomadia

 $\bigcirc \oplus \ominus \triangle \oslash \blacktriangle$ 

- Spring bushing-mounted compressor
- Quiet, brushless blower motor
- · All stainless steel hardware
- Powder-coated exterior shroud
- Easy to install and remove