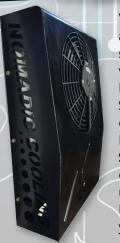

## NOMADIC COOLING CO.

Shrouds available in Obsidian Black or Arctic White

When the sun blazes and the asphalt sizzles, your truck rig, van, or RV shouldn't be a sweltering oven. Step into a new era of comfort with the Nomadic Cooling **S<sup>1</sup> Split System** air conditioner – the ultimate solution to beat the heat on your journeys!

A Nomadia

 $\bigcirc \oplus \ominus \triangle \oslash \blacktriangle$ 

- Spring bushing-mounted compressor
- Quiet, brushless blower motor
- · All stainless steel hardware
- Powder-coated exterior shroud
- Easy to install and remove